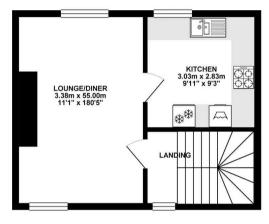

# sitting room

 $11'1" \times 16'4" (3.38m \times 5.00m)$ 

A bright and spacious room, ample space for dining and relaxing with dual aspect access into kitchen

#### kitchen

 $9'11" \times 9'3" \; (3.03m \times 2.83m \;)$ 

A bright specious area with a good range of wall and base units and breakfast bar overlooking Edward Street.

#### TOTAL FLOOR AREA: 61.25 sq. m. ( 659.29 sq. ft. ) approx.

Whilst every attempt has been made to ensure the accuracy of the floorplan contained here, measurements of doors, windows, rooms and any other items are approximate and no responsibility is bleen for any error, prospective purchaser. The services, systems and applicances shown have not been lested and no guarantee as to their operability or efficiency; can be given.