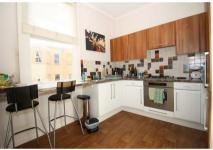

#### kitchen

 $9'11" \times 9'3" \; (3.03m \times 2.83m \;)$ 

A bright specious area with a good range of wall and base units and breakfast bar overlooking Edward Street.