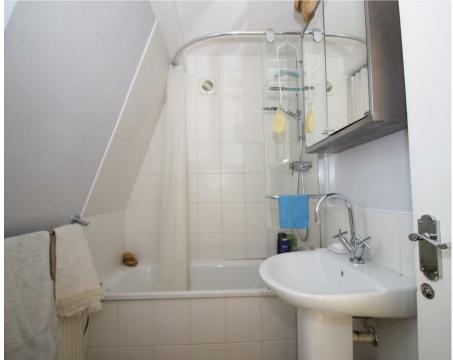

#### shower room

Modern shower room located with window to rear.

FLOOR AREA 31.88 sq. m. ( 343.10 sq. ft. )

FLOOR AREA 29.37 sq. m. ( 316.19 sq. ft. )