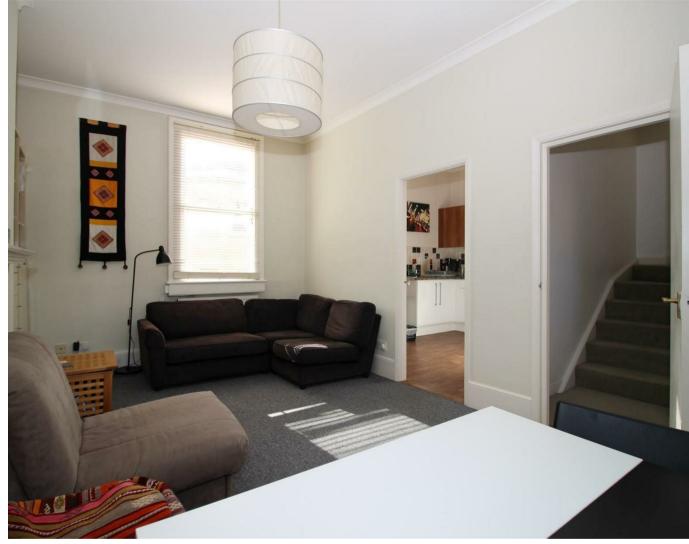

There is a an attractive sitting room with ample space for leisure and dining, dual aspect with access to the kitchen. The kitchen has a good range of wall and base units with the benefit of a breakfast bar. Upstairs to 2 good size double bedroom and modern shower room.

# sitting room

 $11'1" \times 16'4" (3.38m \times 5.00m)$ 

A bright and spacious room, ample space for dining and relaxing with dual aspect access into kitchen