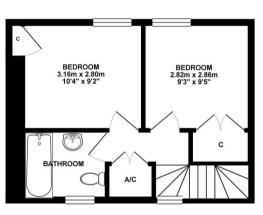

## Bedroom I

 $10'4" \times 9'2" (3.16m \times 2.80m)$ 

A good size double bedroom facing Edward Street.

## Bedroom 2

9'3" x 9'4" (2.82m x 2.86m )

A good size double bedroom facing Edward Street.

#### shower room

Modern shower room located with window to rear.

FLOOR AREA 31.88 sq. m. ( 343.10 sq. ft. )

FLOOR AREA 29.37 sq. m. ( 316.19 sq. ft. )

#### TOTAL FLOOR AREA: 61.25 sq. m. ( 659.29 sq. ft. ) approx.

Whilst every attempt has been made to ensure the accuracy of the floorplan contained here, measurements of doors, windows, rooms and any other items are approximate and no responsibility is bleen for any error, prospective purchaser. The services, systems and applicances shown have not been lested and no guarantee as to their operability or efficiency; can be given.