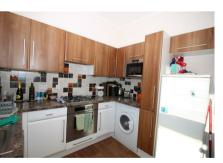

#### kitchen

 $9'11" \times 9'3" \; (3.03m \times 2.83m \;)$ 

A bright specious area with a good range of wall and base units and breakfast bar overlooking Edward Street.