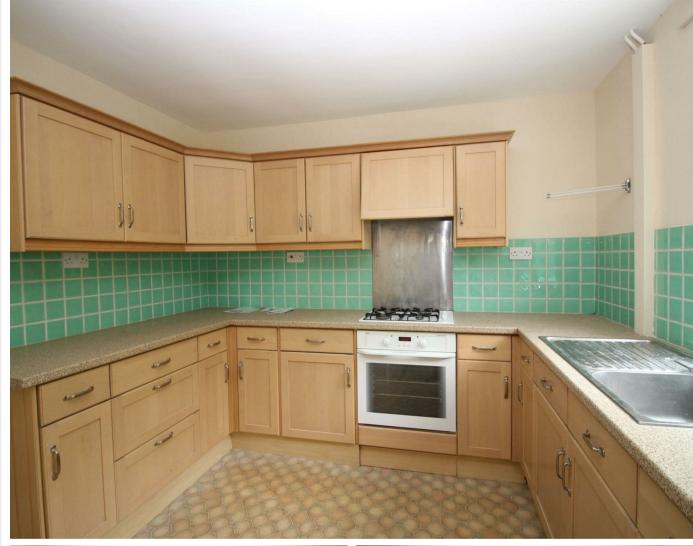

A pleasant 3 bedroom semi-detached family home in the Fairfield Park area of Bath. Good sized living dining room, fitted kitchen, family bathroom with shower, downstairs utility with a new shower and WC. The rear of the property is a large lawn garden with mature shrubs and a patio area, the front is a large lawn and driveway to a double garage. Conveniently situated for schools, bus route to the City and the Larkhall shops. Ideal for a family and ready to move into immediately.