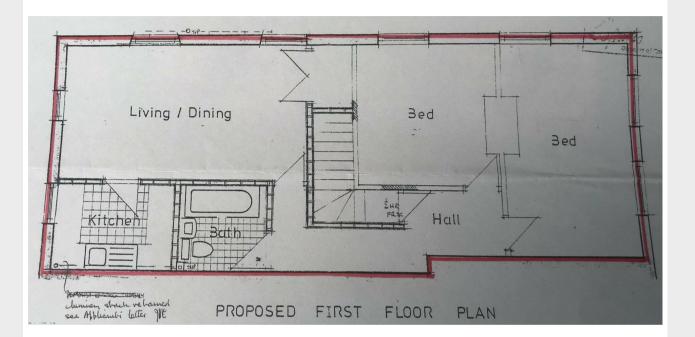

This is a deceptively spacious and very well presented 2 bedroom first floor apartment and is located just a short stroll away from the city centre but close to local excellent amenities. The property is located on the first floor offering very spacious, light airy accommodation, tastefully furnished and very well equipped. The accommodation comprises of entrance hall, lounge with adequate and comfortable furnishings, well equipped kitchen, bathroom and two large double bedrooms. The accommodation is fully furnished and equipped with every effort made to ensure all home comforts are provided. Available from the 28th of July.