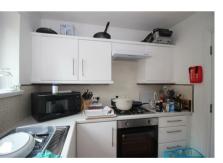

Located at the bottom of a quiet cul-de-sac, over looking a leafy brook. This one bedroom, ground floor apartment comprises of entrance porch, into living room, through to kitchen to include free standing fridge freezer, gas hob and electric oven.