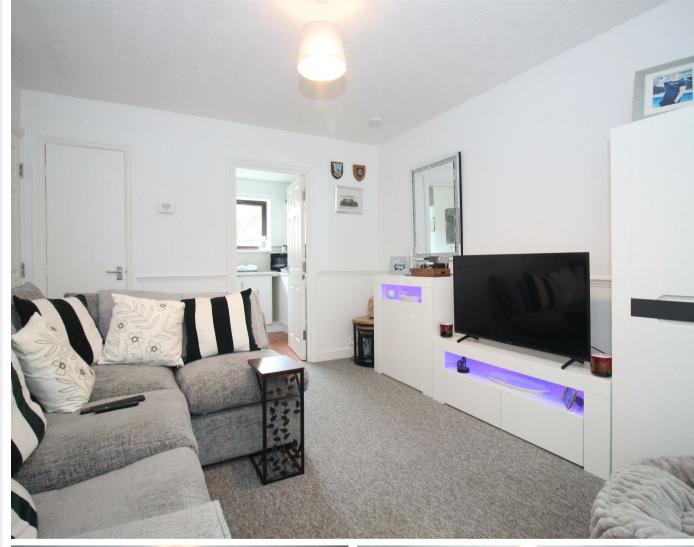

Located at the bottom of a quiet cul-de-sac, over looking a leafy brook. This one bedroom, ground floor apartment comprises of entrance porch, into living room, through to kitchen to include free standing fridge freezer, gas hob and electric oven.