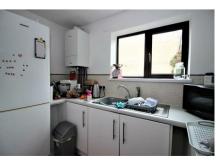

Located at the bottom of a quiet cul-de-sac, over looking a leafy brook. This one bedroom, ground floor apartment comprises of entrance porch, into living room, through to kitchen to include free standing fridge freezer, gas hob and electric oven.