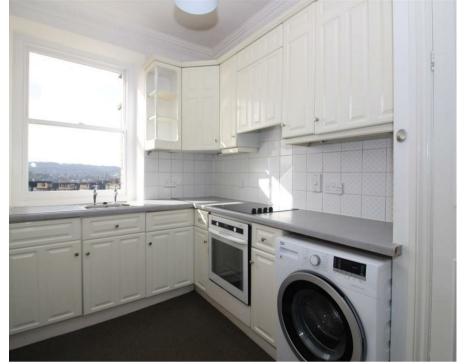

Brunswick Place | | City Centre | BAI 2RQ

£1,100 Per month

Brunswick Place |
City Centre | BA I 2RQ
£1,100 Per month
EPC Band: E | Council Tax Band: B

Second floor I bedroom apartment located just a few minutes walk from the city centre with spectacular views. Available to let to a couple or single occupant. Available immediately.

This is a well presented I bedroom apartment located just a few minutes walk from the city centre. South facing kitchen and sitting room with picture window views over the city. The apartment is well balanced offering light airy accommodation and convenience of close proximity to the city centre. The accommodation is located on the second floor and comprises of entrance hall, sitting room opening into the kitchen area both with a spectacular vista of the city, double bedroom and bathroom. All in all a really nice home. Available to let immediately.