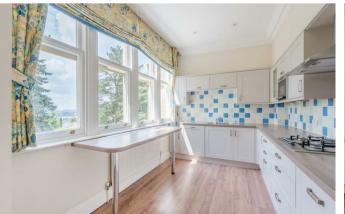

## Kitchen

### 15'1" x 8'5" (4.62m x 2.57m)

A well equipped kitchen/ breakfast room with a good range of wall and base units, Fine views over to the city.