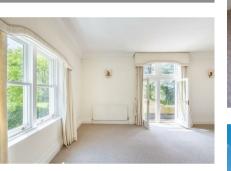

### Drawing Room

21'9" x 15'10" (6.63m x 4.85m)

A delightful room with ample space for leisure and dining. Views across to the city and the rear gardens. Access to the small balcony area via French doors. Feature fireplace.