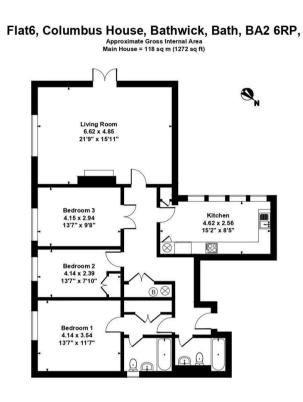

Columbus House | Bathwick | Bath | BA2 6RP

£2,200 Per month

Columbus House | Bathwick Bath | BA2 6RP £2,200 Per month EPC Band: **C** | Council Tax Band: **G** 

The accommodation comprises of entrance hall, with access off to all the other living rooms and bedrooms and bathroom. The large southwest facing drawing room with dual aspect, has ample room for both leisure and dining, a delightful light and spacious room to relax with the benefit of a small, contained balcony with beautiful views over the city. Fully fitted kitchen with a good range of wall and base units, integrated appliances and breakfast bar, again located on the west side of the house with far reaching panoramic views over the city. The master bedroom suite offers a southerly aspect with wardrobe lobby area and access to ensuite. 2nd Double bedroom with fitted wardrobe and southerly aspect. The 3rd double bedroom is versatile and could also be used as a formal dining room if one prefers separate dining, with double door access

### Drawing Room

21'9" x 15'10" (6.63m x 4.85m)

A delightful room with ample space for leisure and dining. Views across to the city and the rear gardens. Access to the small balcony area via French doors. Feature fireplace.

## Kitchen

### 15'1" x 8'5" (4.62m x 2.57m)

A well equipped kitchen/ breakfast room with a good range of wall and base units, Fine views over to the city.

### Master Bedroom

13'6" x 11'6" (4.14m x 3.53m)

Master bedroom over looking rear gardens, with ample storage space and ensuite.

## Second bedroom

13'6" x 7'10" (4.14m x 2.39m)

Situated at the rear over looking gardens, a nice sunny south facing aspect.

# Third Bedroom

13'6" × 9'8" (4.14m × 2.95m)

A light sunny room overlooking rear gardens. This room if preferred could be used as the formal dining room.

In the second second

30 Charles Street Bath BA1 1HU 01225 447 440 bath@propertylinkestates.com propertylinkestates.com