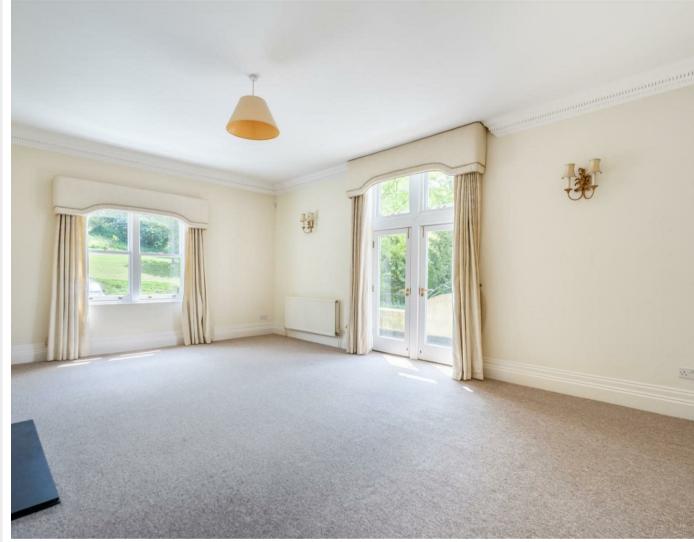

### Drawing Room

21'9" x 15'10" (6.63m x 4.85m)

A delightful room with ample space for leisure and dining. Views across to the city and the rear gardens. Access to the small balcony area via French doors. Feature fireplace.