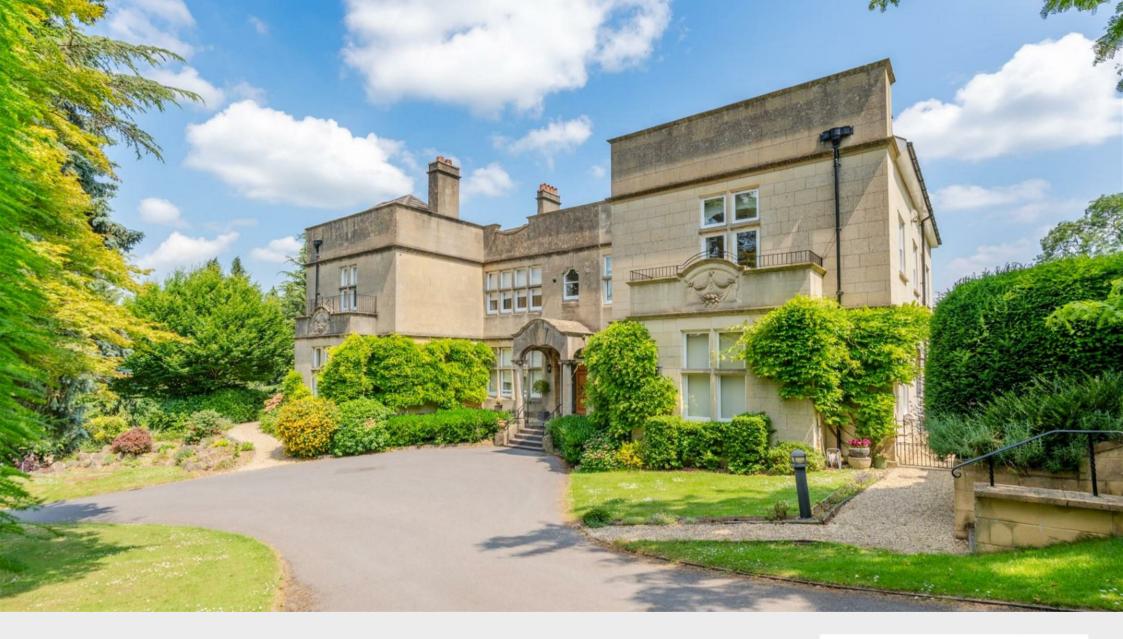

Columbus House | Bathwick | Bath | BA2 6RP

£2,200 Per month

Columbus House | Bathwick Bath | BA2 6RP £2,200 Per month EPC Band: **C** | Council Tax Band: **G** 

The accommodation comprises of entrance hall, with access off to all the other living rooms and bedrooms and bathroom. The large southwest facing drawing room with dual aspect, has ample room for both leisure and dining, a delightful light and spacious room to relax with the benefit of a small, contained balcony with beautiful views over the city. Fully fitted kitchen with a good range of wall and base units, integrated appliances and breakfast bar, again located on the west side of the house with far reaching panoramic views over the city. The master bedroom suite offers a southerly aspect with wardrobe lobby area and access to ensuite. 2nd Double bedroom with fitted wardrobe and southerly aspect. The 3rd double bedroom is versatile and could also be used as a formal dining room if one prefers separate dining, with double door access

- Fabulous Location
- Private off street parking
  Gas central heating
- Beautiful Landscaped Gardens
- Double Glazed