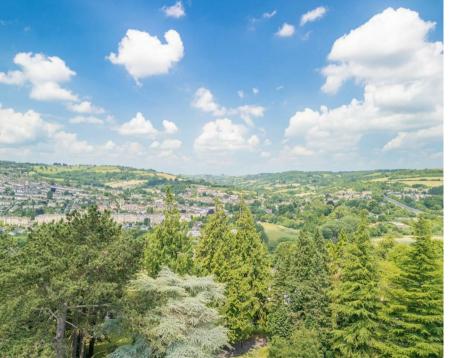

Columbus House | Bathwick | Bath | BA2 6RP

£2,200 Per month

Columbus House | Bathwick Bath | BA2 6RP £2,200 Per month EPC Band: **C** | Council Tax Band: **G** 

The accommodation comprises of entrance hall, with access off to all the other living rooms and bedrooms and bathroom. The large southwest facing drawing room with dual aspect, has ample room for both leisure and dining, a delightful light and spacious room to relax with the benefit of a small, contained balcony with beautiful views over the city. Fully fitted kitchen with a good range of wall and base units, integrated appliances and breakfast bar, again located on the west side of the house with far reaching panoramic views over the city. The master bedroom suite offers a southerly aspect with wardrobe lobby area and access to ensuite. 2nd Double bedroom with fitted wardrobe and southerly aspect. The 3rd double bedroom is versatile and could also be used as a formal dining room if one prefers separate dining, with double door access

### Drawing Room

21'9" x 15'10" (6.63m x 4.85m)

A delightful room with ample space for leisure and dining. Views across to the city and the rear gardens. Access to the small balcony area via French doors. Feature fireplace.