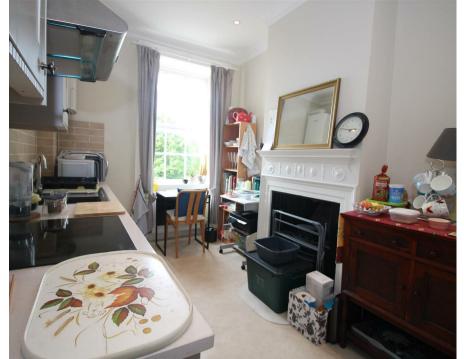

A I bedroom spacious apartment located in the picturesque Catharine Square between the Royal Crescent and The Circus. Smart. The drawing room overlooking the square, double bedroom overlooking, and fitted kitchen with washing machine. The parking is on street permit parking and is available in September to a working single person or couple. Mature students considered. No Pets. furnishings optional.