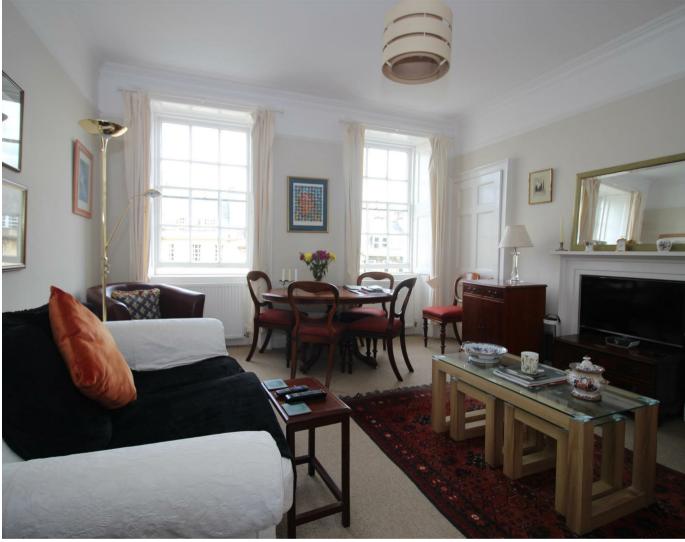

A I bedroom spacious apartment located in the picturesque Catharine Square between the Royal Crescent and The Circus. Smart. The drawing room overlooking the square, double bedroom overlooking, and fitted kitchen with washing machine. The parking is on street permit parking and is available in September to a working single person or couple. Mature students considered. No Pets. furnishings optional.