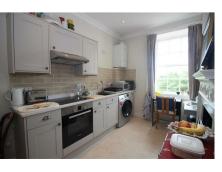

A I bedroom spacious apartment located in the picturesque Catharine Square between the Royal Crescent and The Circus. Smart. The drawing room overlooking the square, double bedroom overlooking, and fitted kitchen with washing machine. The parking is on street permit parking and is available in September to a working single person or couple. Mature students considered. No Pets. furnishings optional.