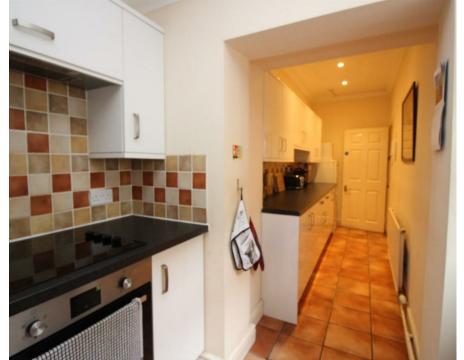

## Location Location

This is a really lovely apartment furnished and ready to go.

The accommodation comprises of large entrance hall with ample storage, very nice light and airy sitting room, Fully fitted modern galley kitchen with lots of storage, white goods and leading to enclosed rear courtyard, 2 bedrooms with 2 double beds and bathroom.