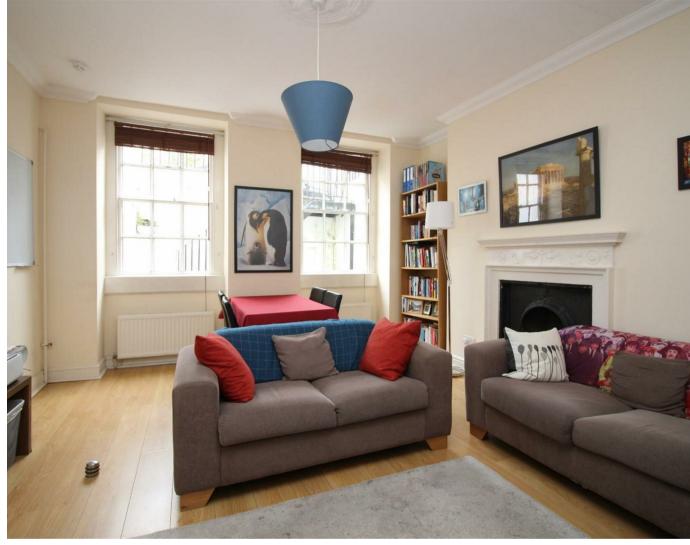

## Location Location

This is a really lovely apartment furnished and ready to go.

The accommodation comprises of large entrance hall with ample storage, very nice light and airy sitting room, Fully fitted modern galley kitchen with lots of storage, white goods and leading to enclosed rear courtyard, 2 bedrooms with 2 double beds and bathroom.