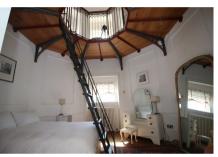

Bathwick Hill | Bathwick | Bath | BA2 6HA

£10,500 Per month

Bathwick Hill | Bathwick

Bath | BA2 6HA

£10,500 Per month

EPC Band: F | Council Tax Band: H

Bathwick Grange, formally known as "Montebello", is one of Bath's architectural gems. Built around 1830 this early Victorian villa is located on Bathwick Hill with views across Bath's skyline. Designed by the renowned Bath architect Henry Goodridge, it was his personal home until 1848. This multi-level villa is built in the Italianate style, influenced by Goodridge's grand European tour and is one of the most picturesque of Bath's villas with its Tuscan belvedere, octagonal tower, orangery (reinstated c2000) loggia, veranda, balustrades, terraces and wooded grounds. The accommodation comprises a welcoming entrance hall with its impressive stone cantilevered staircase accessing both the lower floor and upper floors, a true centre piece of early Victorian elegance. The large kitchen/ dining area offers excellent workspace with an informal dining area and a useful utility room all with garden access. The library on the ground floor of the octagonal tower is a masterpiece of architectural design, showcasing its beautiful ornate hand-painted ceiling. The impressive reception room includes many original features including working shutters, an open fireplace and access to the patio and veranda. The double-volume octagonal orangery contains an elaborate plasterwork ceiling and the attached morning room has access to the patio and veranda. The Red Room snug has access to the rear pathway and gardens. The first floor accommodates the master suite accessing an additional bedroom with en-suite and the belvedere tower bedroom and offices. Off the main landing is a further large bedroom with en-suite overlooking the gardens. Two further bedrooms are in the octagonal tower, the upper bedroom giving access via iron stairs to a cantilevered library above, along with a further bathroom and separate wc. On the lower ground level there is a large gym/leisure room and a separate wc.