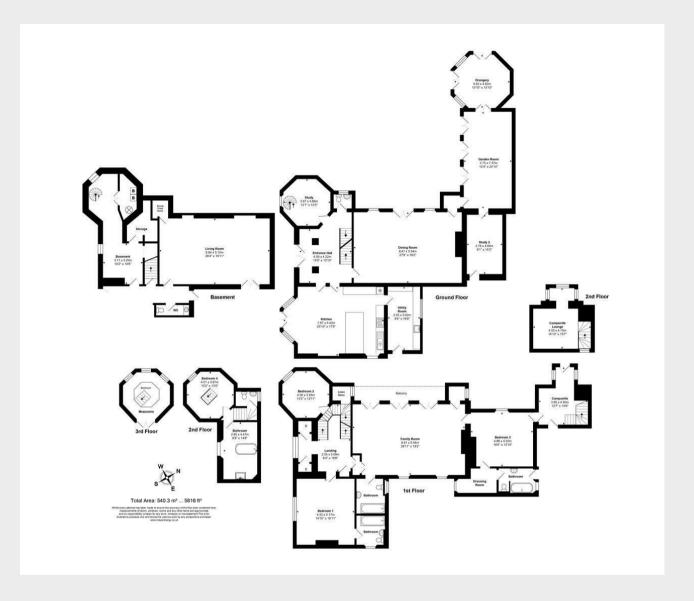

Bathwick Hill | Bathwick | Bath | BA2 6HA

£10,500 Per month

Bathwick Hill | Bathwick

Bath | BA2 6HA

£10,500 Per month

EPC Band: F | Council Tax Band: H

Bathwick Grange, formally known as "Montebello", is one of Bath's architectural gems. Built around 1830 this early Victorian villa is located on Bathwick Hill with views across Bath's skyline. Designed by the renowned Bath architect Henry Goodridge, it was his personal home until 1848. This multi-level villa is built in the Italianate style, influenced by Goodridge's grand European tour and is one of the most picturesque of Bath's villas with its Tuscan belvedere, octagonal tower, orangery (reinstated c2000) loggia, veranda, balustrades, terraces and wooded grounds. The accommodation comprises a welcoming entrance hall with its impressive stone cantilevered staircase accessing both the lower floor and upper floors, a true centre piece of early Victorian elegance. The large kitchen/ dining area offers excellent workspace with an informal dining area and a useful utility room all with garden access. The library on the ground floor of the octagonal tower is a masterpiece of architectural design, showcasing its beautiful ornate hand-painted ceiling. The impressive reception room includes many original features including working shutters, an open fireplace and access to the patio and veranda. The double-volume octagonal orangery contains an elaborate plasterwork ceiling and the attached morning room has access to the patio and veranda. The Red Room snug has access to the rear pathway and gardens. The first floor accommodates the master suite accessing an additional bedroom with en-suite and the belvedere tower bedroom and offices. Off the main landing is a further large bedroom with en-suite overlooking the gardens. Two further bedrooms are in the octagonal tower, the upper bedroom giving access via iron stairs to a cantilevered library above, along with a further bathroom and separate wc. On the lower ground level there is a large gym/leisure room and a separate wc.