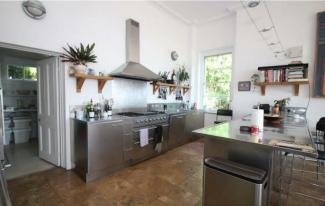

Bathwick Hill | Bathwick | Bath | BA2 6HA

£10,500 Per month

Bathwick Hill | Bathwick

Bath | BA2 6HA

£10,500 Per month

EPC Band: F | Council Tax Band: H

Bathwick Grange, formally known as "Montebello", is one of Bath's architectural gems. Built around 1830 this early Victorian villa is located on Bathwick Hill with views across Bath's skyline. Designed by the renowned Bath architect Henry Goodridge, it was his personal home until 1848. This multi-level villa is built in the Italianate style, influenced by Goodridge's grand European tour and is one of the most picturesque of Bath's villas with its Tuscan belvedere, octagonal tower, orangery (reinstated c2000) loggia, veranda, balustrades, terraces and wooded grounds. The accommodation comprises a welcoming entrance hall with its impressive stone cantilevered staircase accessing both the lower floor and upper floors, a true centre piece of early Victorian elegance. The large kitchen/ dining area offers excellent workspace with an informal dining area and a useful utility room all with garden access. The library on the ground floor of the octagonal tower is a masterpiece of architectural design, showcasing its beautiful ornate hand-painted ceiling. The impressive reception room includes many original features including working shutters, an open fireplace and access to the patio and veranda. The double-volume octagonal orangery contains an elaborate plasterwork ceiling and the attached morning room has access to the patio and veranda. The Red Room snug has access to the rear pathway and gardens. The first floor accommodates the master suite accessing an additional bedroom with en-suite and the belvedere tower bedroom and offices. Off the main landing is a further large bedroom with en-suite overlooking the gardens. Two further bedrooms are in the octagonal tower, the upper bedroom giving access via iron stairs to a cantilevered library above, along with a further bathroom and separate wc. On the lower ground level there is a large gym/leisure room and a separate wc.