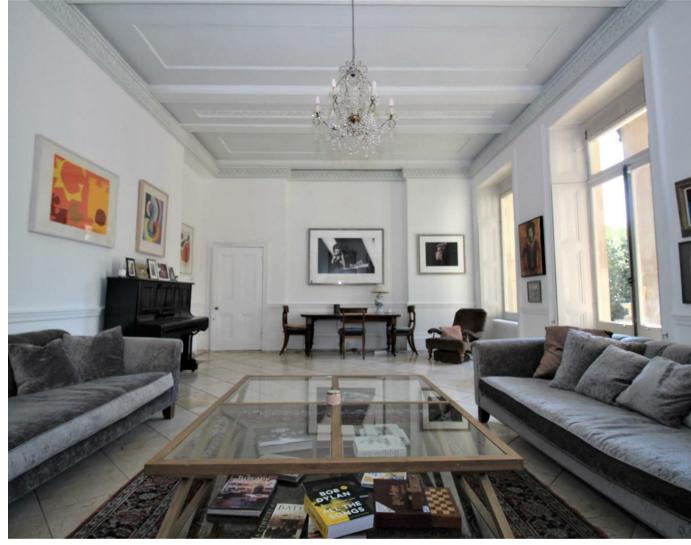

Bathwick Hill | Bathwick | Bath | BA2 6HA

£10,500 Per month

Bathwick Hill | Bathwick

Bath | BA2 6HA

£10,500 Per month

EPC Band: F | Council Tax Band: H

Bathwick Grange, formally known as "Montebello", is one of Bath's architectural gems. Built around 1830 this early Victorian villa is located on Bathwick Hill with views across Bath's skyline. Designed by the renowned Bath architect Henry Goodridge, it was his personal home until 1848. This multi-level villa is built in the Italianate style, influenced by Goodridge's grand European tour and is one of the most picturesque of Bath's villas with its Tuscan belvedere, octagonal tower, orangery (reinstated c2000) loggia, veranda, balustrades, terraces and wooded grounds. The accommodation comprises a welcoming entrance hall with its impressive stone cantilevered staircase accessing both the lower floor and upper floors, a true centre piece of early Victorian elegance. The large kitchen/ dining area offers excellent workspace with an informal dining area and a useful utility room all with garden access. The library on the ground floor of the octagonal tower is a masterpiece of architectural design, showcasing its beautiful ornate hand-painted ceiling. The impressive reception room includes many original features including working shutters, an open fireplace and access to the patio and veranda. The double-volume octagonal orangery contains an elaborate plasterwork ceiling and the attached morning room has access to the patio and veranda. The Red Room snug has access to the rear pathway and gardens. The first floor accommodates the master suite accessing an additional bedroom with en-suite and the belvedere tower bedroom and offices. Off the main landing is a further large bedroom with en-suite overlooking the gardens. Two further bedrooms are in the octagonal tower, the upper bedroom giving access via iron stairs to a cantilevered library above, along with a further bathroom and separate wc. On the lower ground level there is a large gym/leisure room and a separate wc.