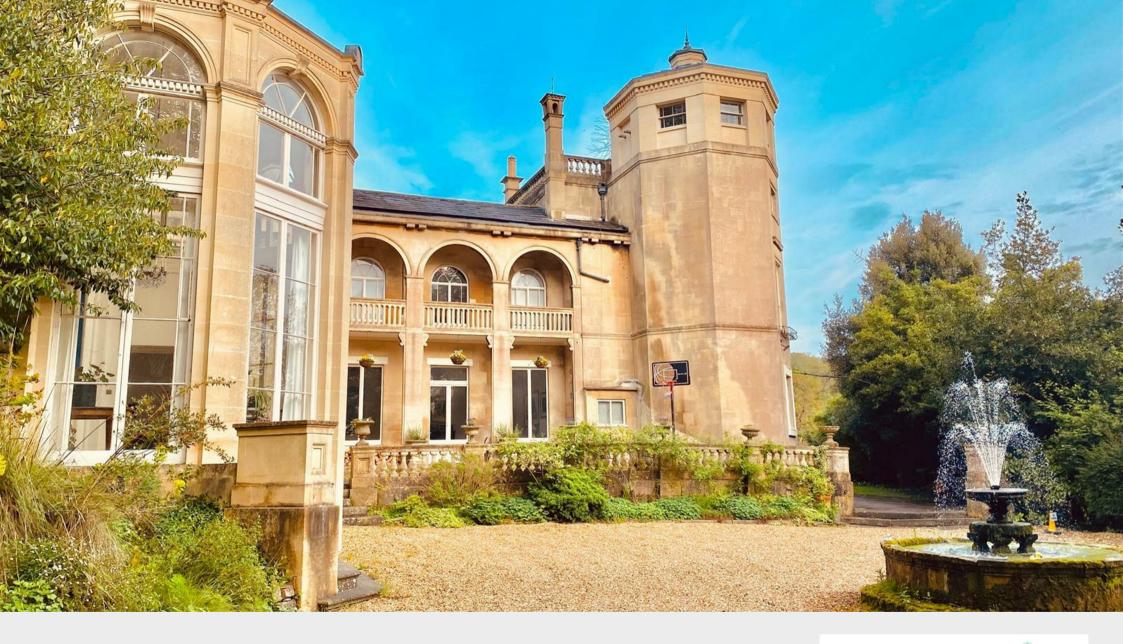

Bathwick Hill | Bathwick | Bath | BA2 6HA

£10,500 Per month

Bathwick Hill | Bathwick

Bath | BA2 6HA

£10,500 Per month

EPC Band: F | Council Tax Band: H

Bathwick Grange, formally known as "Montebello", is one of Bath's architectural gems. Built around 1830 this early Victorian villa is located on Bathwick Hill with views across Bath's skyline. Designed by the renowned Bath architect Henry Goodridge, it was his personal home until 1848. This multi-level villa is built in the Italianate style, influenced by Goodridge's grand European tour and is one of the most picturesque of Bath's villas with its Tuscan belvedere, octagonal tower, orangery (reinstated c2000) loggia, veranda, balustrades, terraces and wooded grounds. The accommodation comprises a welcoming entrance hall with its impressive stone cantilevered staircase accessing both the lower floor and upper floors, a true centre piece of early Victorian elegance. The large kitchen/ dining area offers excellent workspace with an informal dining area and a useful utility room all with garden access. The library on the ground floor of the octagonal tower is a masterpiece of architectural design, showcasing its beautiful ornate hand-painted ceiling. The impressive reception room includes many original features including working shutters, an open fireplace and access to the patio and veranda. The double-volume octagonal orangery contains an elaborate plasterwork ceiling and the attached morning room has access to the patio and veranda. The Red Room snug has access to the rear pathway and gardens. The first floor accommodates the master suite accessing an additional bedroom with en-suite and the belvedere tower bedroom and offices. Off the main landing is a further large bedroom with en-suite overlooking the gardens. Two further bedrooms are in the octagonal tower, the upper bedroom giving access via iron stairs to a cantilevered library above, along with a further bathroom and separate wc. On the lower ground level there is a large gym/leisure room and a separate wc.