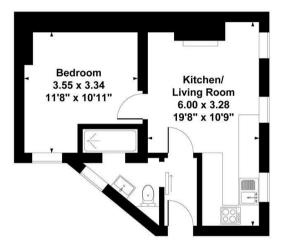

Approximate Gross Internal Area Main House = 35 sq m (373 sq ft)

NS

© Meyer Energy 2024. Drawn to RICS guidelines. Not drawn to scale. Plan is for illustration purposes only. All features, door openings, and window locations are approximate. All measurements and areas are approximate and should not be relied on as a statement of fact.