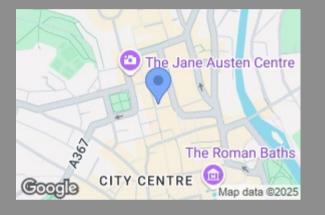

Quiet Street | | Bath | BA1 2JS

£1,450 Per month

Quiet Street | Bath | BA1 2JS £1,450 Per month EPC Band: **E** | Council Tax Band: **B** 

Located on the vibrant and bustling Quiet Street in the historic city of Bath, this charming one-bedroom Apartment offers a perfect blend of modern living and classic appeal. Spanning an efficient 334 square feet, this fully furnished property has recently undergone a comprehensive renovation, ensuring that it meets the highest standards of comfort and style.