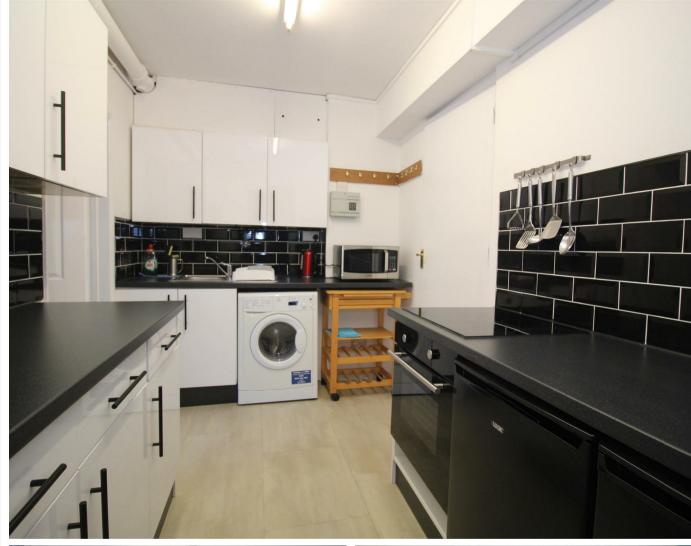

Upon entering, you will be greeted by a new kitchen that is equipped with brand new white goods, ensuring that cooking and dining experiences are both enjoyable and efficient. A newly decorated interior, and new furniture exudes a fresh and inviting atmosphere. The apartment features a well-appointed reception room, providing a lovely area to relax.